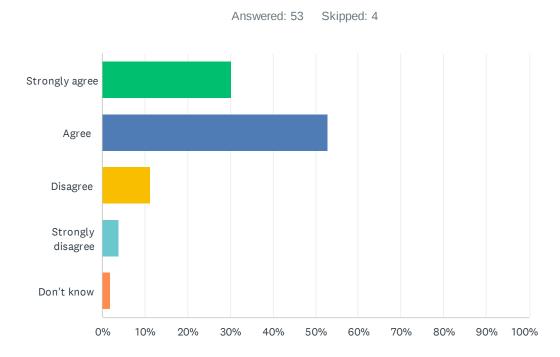

#### Q7 My child's demonstrating growth in literacy.

| ANSWER CHOICES    | RESPONSES |    |
|-------------------|-----------|----|
| Strongly agree    | 30.19%    | 16 |
| Agree             | 52.83%    | 28 |
| Disagree          | 11.32%    | 6  |
| Strongly disagree | 3.77%     | 2  |
| Don't know        | 1.89%     | 1  |
| TOTAL             |           | 53 |