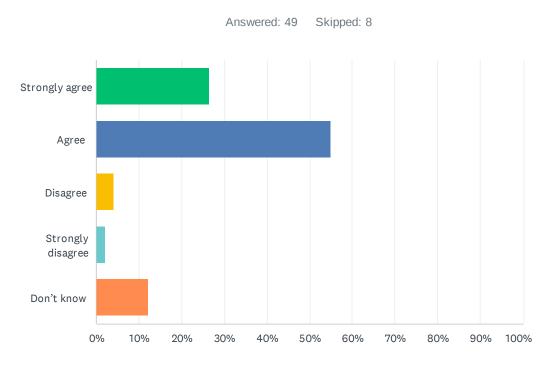

### Q14 My child's school encourages my child to be a responsible, respectful and engaged citizen.

| ANSWER CHOICES    | RESPONSES |    |
|-------------------|-----------|----|
| Strongly agree    | 26.53%    | 13 |
| Agree             | 55.10%    | 27 |
| Disagree          | 4.08%     | 2  |
| Strongly disagree | 2.04%     | 1  |
| Don't know        | 12.24%    | 6  |
| TOTAL             |           | 49 |