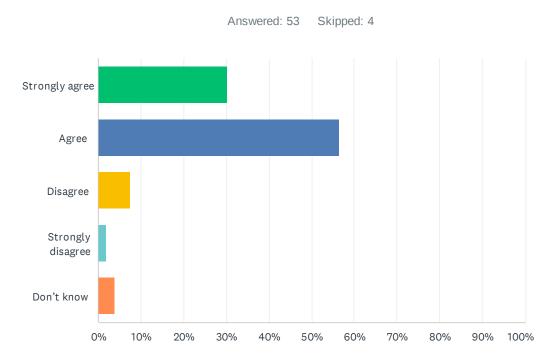

#### Q6 My child's encouraged to do their best.

| ANSWER CHOICES    | RESPONSES |    |
|-------------------|-----------|----|
| Strongly agree    | 30.19%    | 16 |
| Agree             | 56.60%    | 30 |
| Disagree          | 7.55%     | 4  |
| Strongly disagree | 1.89%     | 1  |
| Don't know        | 3.77%     | 2  |
| TOTAL             |           | 53 |