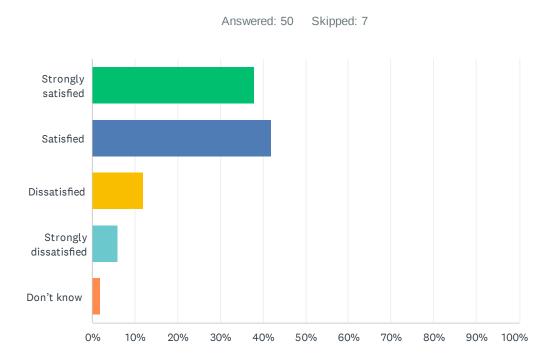

### Q12 How satisfied are you with the quality of teaching at your child's school?

| ANSWER CHOICES        | RESPONSES |    |
|-----------------------|-----------|----|
| Strongly satisfied    | 38.00%    | 19 |
| Satisfied             | 42.00%    | 21 |
| Dissatisfied          | 12.00%    | 6  |
| Strongly dissatisfied | 6.00%     | 3  |
| Don't know            | 2.00%     | 1  |
| TOTAL                 |           | 50 |