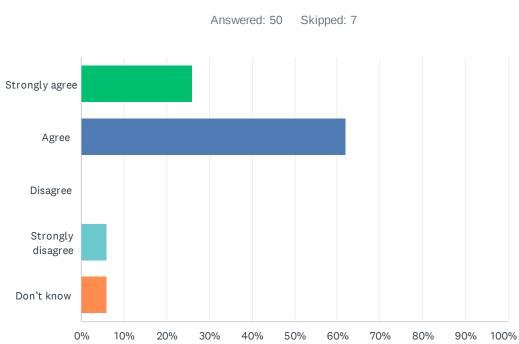

### Q11 How satisfied are you with the quality of education your child's receiving at school?

| ANSWER CHOICES        | RESPONSES |    |
|-----------------------|-----------|----|
| Strongly satisfied    | 18.00%    | 9  |
| Satisfied             | 56.00%    | 28 |
| Dissatisfied          | 16.00%    | 8  |
| Strongly dissatisfied | 10.00%    | 5  |
| Don't know            | 0.00%     | 0  |
| TOTAL                 |           | 50 |