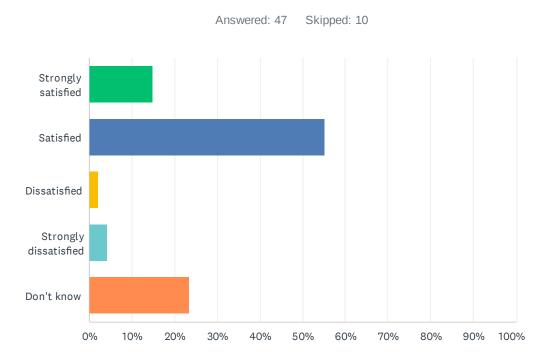

#### Q21 How satisfied are you with the opportunities provided to be involved in your child's education?Refer to the EIPS Parent Engagement overview for examples of involvement and engagement opportunities that help support student success.

| ANSWER CHOICES        | RESPONSES |    |
|-----------------------|-----------|----|
| Strongly satisfied    | 12.77%    | 6  |
| Satisfied             | 61.70%    | 29 |
| Dissatisfied          | 12.77%    | 6  |
| Strongly dissatisfied | 4.26%     | 2  |
| Don't know            | 8.51%     | 4  |
| TOTAL                 |           | 47 |