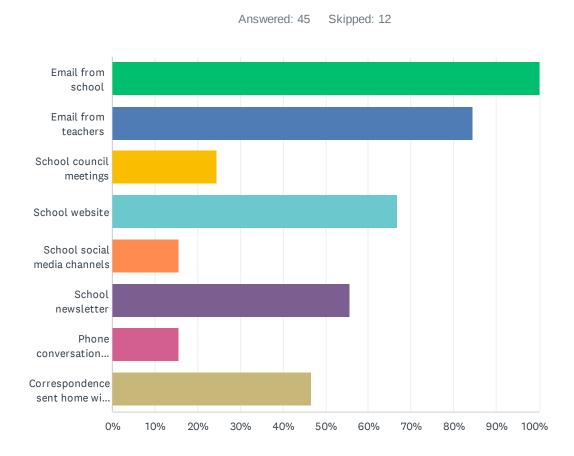

### Q27 Do you regularly make use of the following to keep up to date on school activities, programs, etc.? Check all that apply.

| ANSWER CHOICES                                  | RESPONSES |    |
|-------------------------------------------------|-----------|----|
| Email from school                               | 100.00%   | 45 |
| Email from teachers                             | 84.44%    | 38 |
| School council meetings                         | 24.44%    | 11 |
| School website                                  | 66.67%    | 30 |
| School social media channels                    | 15.56%    | 7  |
| School newsletter                               | 55.56%    | 25 |
| Phone conversations with the school or teachers | 15.56%    | 7  |
| Correspondence sent home with my child          | 46.67%    | 21 |
| Total Respondents: 45                           |           |    |