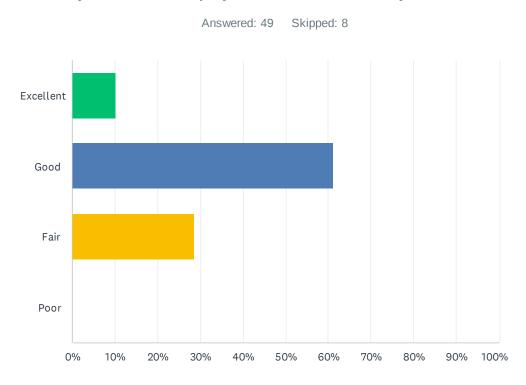

### Q20 How do you rate the physical condition of your child's school?

| ANSWER CHOICES | RESPONSES |    |
|----------------|-----------|----|
| Excellent      | 10.20%    | 5  |
| Good           | 61.22%    | 30 |
| Fair           | 28.57%    | 14 |
| Poor           | 0.00%     | 0  |
| TOTAL          |           | 49 |