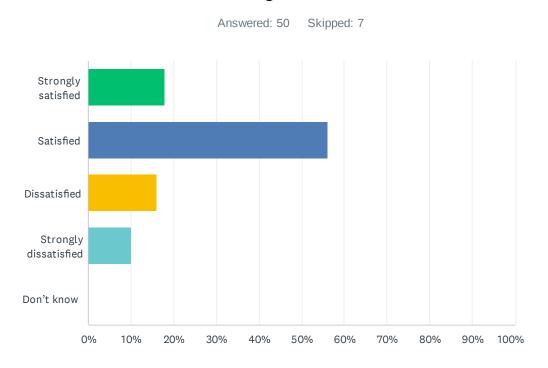

### Q11 How satisfied are you with the quality of education your child's receiving at school?

| ANSWER CHOICES        | RESPONSES |    |
|-----------------------|-----------|----|
| Strongly satisfied    | 18.00%    | 9  |
| Satisfied             | 56.00%    | 28 |
| Dissatisfied          | 16.00%    | 8  |
| Strongly dissatisfied | 10.00%    | 5  |
| Don't know            | 0.00%     | 0  |
| TOTAL                 |           | 50 |