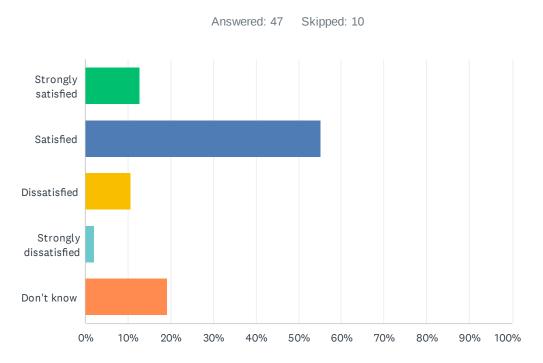

# Q24 How satisfied are you with the Division's commitment to engaging stakeholders—including parents and caregivers—about matters that affect decision-making and public education?

| ANSWER CHOICES        | RESPONSES |
|-----------------------|-----------|
| Strongly satisfied    | 12.77% 6  |
| Satisfied             | 55.32% 26 |
| Dissatisfied          | 10.64% 5  |
| Strongly dissatisfied | 2.13% 1   |
| Don't know            | 19.15% 9  |
| TOTAL                 | 47        |