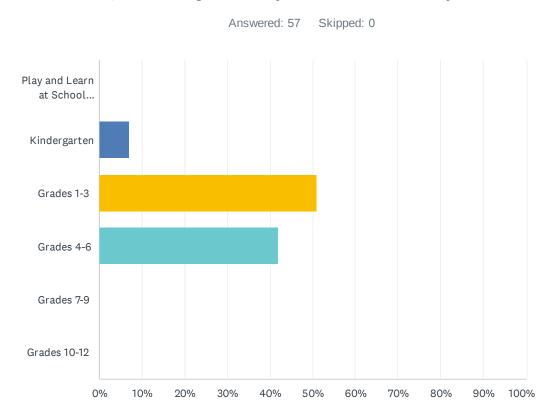

#### Q2 What grade is your child currently in?

| ANSWER CHOICES                  | RESPONSES |    |
|---------------------------------|-----------|----|
| Play and Learn at School (PALS) | 0.00%     | 0  |
| Kindergarten                    | 7.02%     | 4  |
| Grades 1-3                      | 50.88%    | 29 |
| Grades 4-6                      | 42.11%    | 24 |
| Grades 7-9                      | 0.00%     | 0  |
| Grades 10-12                    | 0.00%     | 0  |
| TOTAL                           |           | 57 |