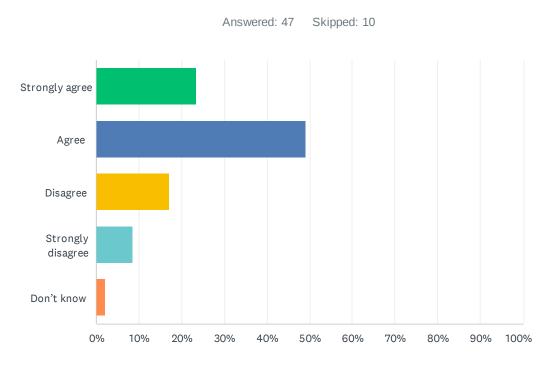

### Q22 The school keeps me informed about my child's progress and achievement.

| ANSWER CHOICES    | RESPONSES |    |
|-------------------|-----------|----|
| Strongly agree    | 23.40%    | 11 |
| Agree             | 48.94%    | 23 |
| Disagree          | 17.02%    | 8  |
| Strongly disagree | 8.51%     | 4  |
| Don't know        | 2.13%     | 1  |
| TOTAL             |           | 47 |