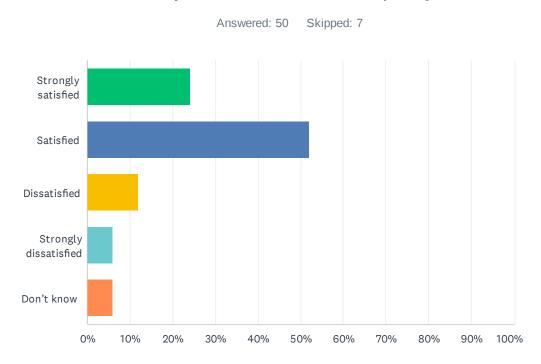

### Q11 How satisfied are you with the quality of education your child's receiving at school?

| ANSWER CHOICES        | RESPONSES |    |
|-----------------------|-----------|----|
| Strongly satisfied    | 18.00%    | 9  |
| Satisfied             | 56.00%    | 28 |
| Dissatisfied          | 16.00%    | 8  |
| Strongly dissatisfied | 10.00%    | 5  |
| Don't know            | 0.00%     | 0  |
| TOTAL                 |           | 50 |