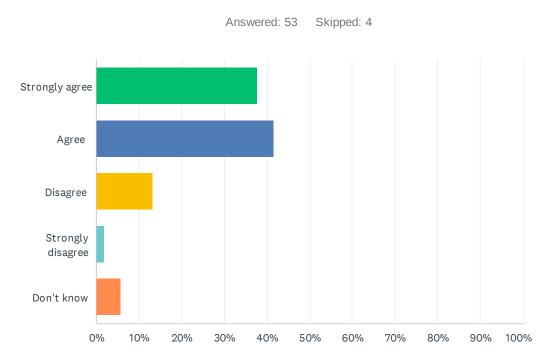

#### Q8 My child's demonstrating growth in numeracy.

| ANSWER CHOICES    | RESPONSES |    |
|-------------------|-----------|----|
| Strongly agree    | 37.74%    | 20 |
| Agree             | 41.51%    | 22 |
| Disagree          | 13.21%    | 7  |
| Strongly disagree | 1.89%     | 1  |
| Don't know        | 5.66%     | 3  |
| TOTAL             |           | 53 |