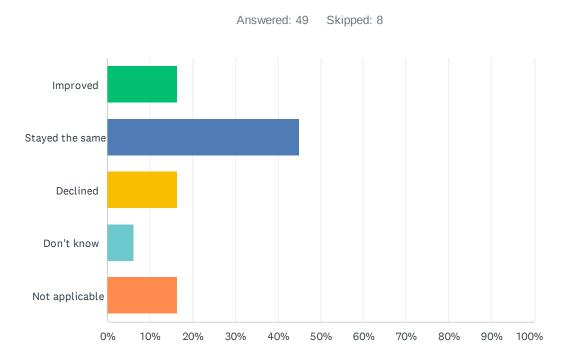

# Q19 In your opinion, has the quality of education your child's experienced improved, stayed the same or declined in the past three years?

| ANSWER CHOICES  | RESPONSES |    |
|-----------------|-----------|----|
| Improved        | 16.33%    | 8  |
| Stayed the same | 44.90%    | 22 |
| Declined        | 16.33%    | 8  |
| Don't know      | 6.12%     | 3  |
| Not applicable  | 16.33%    | 8  |
| TOTAL           |           | 49 |