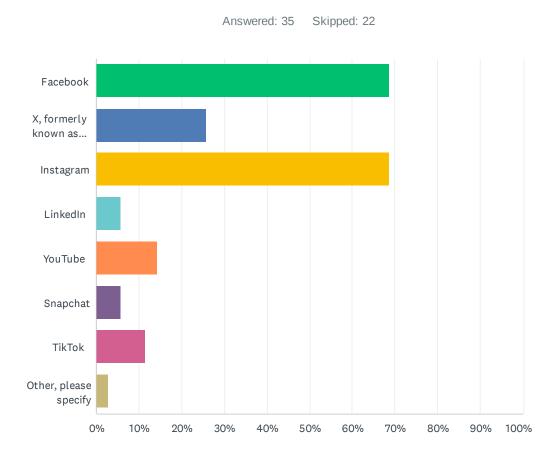

### Q29 The Division and schools often share news and information on social media. Which of the following platforms do you use? Check all that apply.

| ANSWER CHOICES               | RESPONSES |    |
|------------------------------|-----------|----|
| Facebook                     | 68.57%    | 24 |
| X, formerly known as Twitter | 25.71%    | 9  |
| Instagram                    | 68.57%    | 24 |
| LinkedIn                     | 5.71%     | 2  |
| YouTube                      | 14.29%    | 5  |
| Snapchat                     | 5.71%     | 2  |
| TikTok                       | 11.43%    | 4  |
| Other, please specify        | 2.86%     | 1  |
| Total Respondents: 35        |           |    |