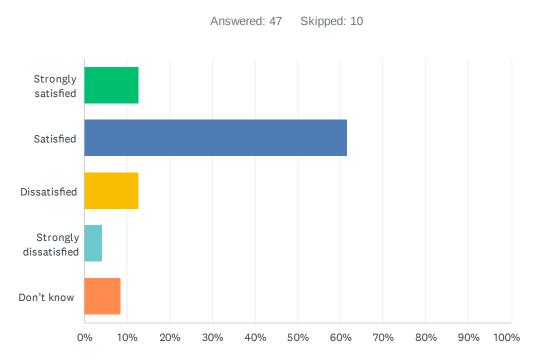

| ANSWER CHOICES        | RESPONSES |    |
|-----------------------|-----------|----|
| Strongly satisfied    | 12.77%    | 6  |
| Satisfied             | 61.70%    | 29 |
| Dissatisfied          | 12.77%    | 6  |
| Strongly dissatisfied | 4.26%     | 2  |
| Don't know            | 8.51%     | 4  |
| TOTAL                 |           | 47 |