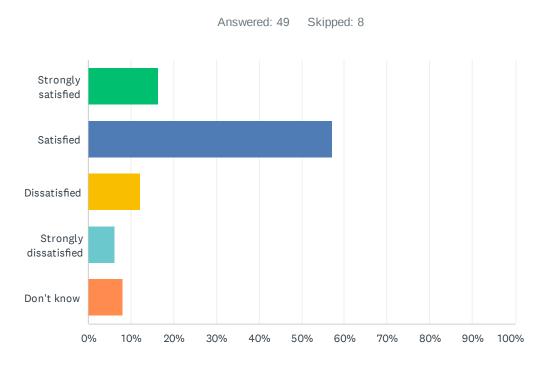

# Q18 How satisfied are you with the resources available to support your child's learning?

| ANSWER CHOICES        | RESPONSES |    |
|-----------------------|-----------|----|
| Strongly satisfied    | 16.33%    | 8  |
| Satisfied             | 57.14%    | 28 |
| Dissatisfied          | 12.24%    | 6  |
| Strongly dissatisfied | 6.12%     | 3  |
| Don't know            | 8.16%     | 4  |
| TOTAL                 |           | 49 |