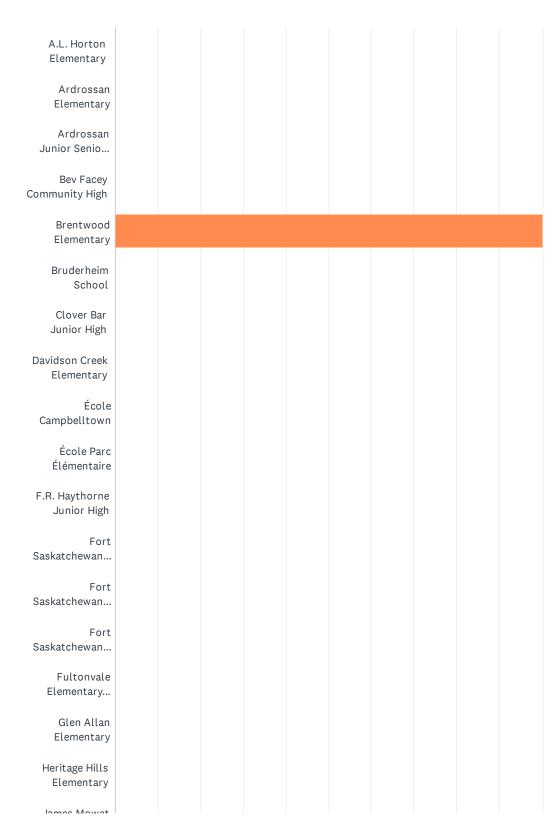

#### Q1 What school does your child currently attend?If you have more than one child attending an EIPS school or a child who attends classes at more than one EIPS school, complete this survey for each one.

| A.L. Hoton Elementary0.00%0Ardrossan Elementary0.00%0Ardrossan Junior Senior High0.00%0Ber Facey Community High0.00%0Bretwood Elementary100.00%0Bruthoud Elementary0.00%0Clover Bar Junior High0.00%0Davidson Creek Elementary0.00%0Ecole Campelloton0.00%0Erot Saskatchewan Christian0.00%0For Saskatchewan High0.00%0For Saskatchewan High0.00%0For Saskatchewan High0.00%0Futnavale Elementary0.00%0Gene Hills Elementary0.00%0Futnavale Elementary0.00%0Futnavale Elementary0.00%0Gene Altan Elementary0.00%0Identary Junior High0.00%0Laelend Ridge0.00%0Laelend Ridge0.00%0Laelend Ridge0.00%0Mudare School0.00%0Next Step Fort Saskatchewan0.00%0Next Step Neurod Park0.00%0Next Step Vegreville0.00%0Print Steet Elementary0.00%0Satistury Composite High0.00%0Satistury Composite High0.00%0Satistury Composite High0.00%0Satistury Composite High0.00%0Satistury Composite High0.00%0Satistury Compo                                                                                                                                                                                                                                                                                                                                                 | ANSWER CHOICES                          | RESPONSES |    |
|----------------------------------------------------------------------------------------------------------------------------------------------------------------------------------------------------------------------------------------------------------------------------------------------------------------------------------------------------------------------------------------------------------------------------------------------------------------------------------------------------------------------------------------------------------------------------------------------------------------------------------------------------------------------------------------------------------------------------------------------------------------------------------------------------------------------------------------------------------------------------------------------------------------------------------------------------------------------------------------------------------------------------------------------------------------------------------------------------------------------------------------------------------------------------------------------------------------------------------------------------------------|-----------------------------------------|-----------|----|
| Ardrossan Junior Senior High         0.00%         0           Bev Facey Community High         0.00%         0           Bruderheim School         0.00%         0           Clover Bar Junior High         0.00%         0           Davidson Creek Elementary         0.00%         0           Ecole Campbelitown         0.00%         0           École Campbelitown         0.00%         0           FR. Haythome Junior High         0.00%         0           For Saskatchewan Christian         0.00%         0           For Saskatchewan Fleimentary         0.00%         0           For Saskatchewan High         0.00%         0           For Saskatchewan High         0.00%         0           Futonvale Elementary         0.00%         0           Futonvale Elementary         0.00%         0           Gen Allan Elementary         0.00%         0           Jamees Mowat Elementary         0.00%         0           Lanort High         0.00%         0           Mundare School         0.00%         0           Next Step Fort Saskatchewan         0.00%         0           Next Step Vegreville         0.00%         0           Next Step Vegrev                                                                        | A.L. Horton Elementary                  | 0.00%     | 0  |
| Production but but but thin         0.00%         0           Bev Facey Community High         0.00%         0           Brutderheim School         0.00%         0           Clover Bar Junor High         0.00%         0           Davidson Creek Elementary         0.00%         0           École Campbelitown         0.00%         0           École Parc Élémentaire         0.00%         0           FR. Haythome Junior High         0.00%         0           Fort Saskatchewan Christian         0.00%         0           Fort Saskatchewan High         0.00%         0           Fort Saskatchewan High         0.00%         0           Futurwale Elementary         0.00%         0           Futurwale Elementary         0.00%         0           Glen Allan Elementary         0.00%         0           James Mowat Elementary         0.00%         0           Lanort High         0.00%         0           Mundare School         0.00%         0           Lanort High         0.00%         0           Mundare School         0.00%         0           Next Step Fort Saskatchewan         0.00%         0           Next Step Vegreville                                                                                     | Ardrossan Elementary                    | 0.00%     | 0  |
| Brentwood Elementary         100.00%         57           Bruderheim School         0.00%         0           Clover Bar Junior High         0.00%         0           Davidson Creek Elementary         0.00%         0           École Campbeltown         0.00%         0           Ecole Parc Elementarie         0.00%         0           F.R. Haythome Junior High         0.00%         0           Fort Saskatchewan Christian         0.00%         0           Fort Saskatchewan Elementary         0.00%         0           Fort Saskatchewan High         0.00%         0           Fort Saskatchewan High         0.00%         0           Futonvale Elementary         0.00%         0           Glen Allan Elementary         0.00%         0           James Mowat Elementary         0.00%         0           Lawont High         0.00%         0           Mills Haven Elementary         0.00%         0           Mills Haven Elementary         0.00%         0           Mills Haven Elementary         0.00%         0           Next Step Fort Saskatchewan         0.00%         0           Next Step Fort Saskatchewan         0.00%         0 <td< td=""><td>Ardrossan Junior Senior High</td><td>0.00%</td><td>0</td></td<>   | Ardrossan Junior Senior High            | 0.00%     | 0  |
| Brudenhous institution         0.00%         0           Brudenheim School         0.00%         0           Clover Bar Junior High         0.00%         0           Brudenheim School         0.00%         0           Ecole Par Elementary         0.00%         0           Ecole Pare Elementary         0.00%         0           F.R. Haythome Junior High         0.00%         0           Fort Saskatchewan Christian         0.00%         0           Fort Saskatchewan Elementary         0.00%         0           Fort Saskatchewan High         0.00%         0           Fort Saskatchewan High         0.00%         0           Fort Saskatchewan High         0.00%         0           Fultonvale Elementary         0.00%         0           Glen Allan Elementary         0.00%         0           James Mowat Elementary         0.00%         0           Lakeland Ridge         0.00%         0           Lamont High         0.00%         0           Nitls Haven Elementary         0.00%         0           Nitls Haven Elementary         0.00%         0           Next Step Fort Saskatchewan         0.00%         0           Next Step Fort Sas                                                                        | Bev Facey Community High                | 0.00%     | 0  |
| Clover Bar Junior High         0.00%         0           Davidson Creek Elementary         0.00%         0           École Campbelltown         0.00%         0           École Parc Élémentare         0.00%         0           Ecole Parc Élémentare         0.00%         0           FR. Haythorne Junior High         0.00%         0           Fort Saskatchewan Christian         0.00%         0           Fort Saskatchewan Elementary         0.00%         0           Fort Saskatchewan Elementary         0.00%         0           Fort Saskatchewan Elementary         0.00%         0           Futorivale Elementary         0.00%         0           Futorivale Elementary         0.00%         0           Jarnes Mowat Elementary         0.00%         0           Lakeland Ridge         0.00%         0           Lanort High         0.00%         0           Mills Haven Elementary         0.00%         0           Mudare School         0.00%         0           Next Step                                                                        | Brentwood Elementary                    | 100.00%   | 57 |
| Davidson Creek Elementary         0.00%         0           École Campbelltown         0.00%         0           École Parc Élémentare         0.00%         0           FR. Haythome Junior High         0.00%         0           Fort Saskatchewan Christian         0.00%         0           Fort Saskatchewan Elementary         0.00%         0           Fort Saskatchewan High         0.00%         0           Fort Saskatchewan High         0.00%         0           Futorvale Elementary         0.00%         0           Futorvale Elementary         0.00%         0           Glen Allan Elementary         0.00%         0           Heritage Hills Elementary         0.00%         0           Jarnes Mowat Elementary         0.00%         0           Lakeland Ridge         0.00%         0           Larnort High         0.00%         0           Muldare School         0.00%         0           Next Step Fort Saskatchewan         0.00%         0           Next Step VegrevIlle         0.00%         0           Next Step VegrevIlle         0.00%         0           Next Step VegrevIlle         0.00%         0           Salisbury Composite                                                                         | Bruderheim School                       | 0.00%     | 0  |
| École Campbelltown         0.00%         0           École Parc Élémentaire         0.00%         0           École Parc Élémentaire         0.00%         0           F.R. Haythome Junior High         0.00%         0           Fort Saskatchewan Christian         0.00%         0           Fort Saskatchewan Elementary         0.00%         0           Fort Saskatchewan Elementary         0.00%         0           Fultonvale Elementary Junior High         0.00%         0           Glen Allan Elementary         0.00%         0           Heirtage Hills Elementary         0.00%         0           James Mowat Elementary         0.00%         0           Lakeland Ridge         0.00%         0           Lamont High         0.00%         0           Mundare School         0.00%         0           Next Step Fort Saskatchewan         0.00%         0           Next Step Vegreville         0.00%         0           Next Step Vegreville         0.00%         0           Rudolph Hennig Junior High         0.00%         0           Salisbury Composite High         0.00%         0           Salisbury Composite High         0.00%         0                                                                           | Clover Bar Junior High                  | 0.00%     | 0  |
| Ecole Parc Elémentaire         0.00%         0           F.R. Haythome Junior High         0.00%         0           Fort Saskatchewan Christian         0.00%         0           Fort Saskatchewan Elementary         0.00%         0           Fort Saskatchewan High         0.00%         0           Fort Saskatchewan High         0.00%         0           Futtonvale Elementary Junior High         0.00%         0           Glen Allan Elementary         0.00%         0           Heirtage Hills Elementary         0.00%         0           James Mowat Elementary         0.00%         0           Lakeland Ridge         0.00%         0           Lamont Elementary         0.00%         0           Mills Haven Elementary         0.00%         0           Mundare School         0.00%         0           Next Step Fort Saskatchewan         0.00%         0           Next Step Vegreville         0.00%         0           Pine Street Elementary         0.00%         0           Rudolph Hennig Junior High         0.00%         0           Next Step Vegreville         0.00%         0           Salisbury Composite High         0.00%         0                                                                         | Davidson Creek Elementary               | 0.00%     | 0  |
| F.R. Haythome Junior High         0.00%         0           Fort Saskatchewan Christian         0.00%         0           Fort Saskatchewan Elementary         0.00%         0           Fort Saskatchewan High         0.00%         0           Fort Saskatchewan High         0.00%         0           Futtonvale Elementary         0.00%         0           Gien Allan Elementary         0.00%         0           Heritage Hills Elementary         0.00%         0           James Mowat Elementary         0.00%         0           Lakeland Ridge         0.00%         0           Lamont Elementary         0.00%         0           Mills Haven Elementary         0.00%         0           Mills Haven Elementary         0.00%         0           Next Step Fort Saskatchewan         0.00%         0           Next Step Vegreville         0.00%         0           Next Step Vegreville         0.00%         0           Pine Street Elementary         0.00%         0           Salisbury Composite High         0.00%         0           Salisbury Composite High         0.00%         0           Southout High         0.00%         0                                                                                        | École Campbelltown                      | 0.00%     | 0  |
| Fort Saskatchewan Christian         0.00%         0           Fort Saskatchewan Elementary         0.00%         0           Fort Saskatchewan High         0.00%         0           Fort Saskatchewan High         0.00%         0           Fultorivale Elementary Junior High         0.00%         0           Glen Allan Elementary         0.00%         0           Heritage Hills Elementary         0.00%         0           James Mowat Elementary         0.00%         0           Lakeland Ridge         0.00%         0           Lamont Elementary         0.00%         0           Mills Haven Elementary         0.00%         0           Mills Haven Elementary         0.00%         0           Mundare School         0.00%         0           Next Step Fort Saskatchewan         0.00%         0           Next Step Sherwood Park         0.00%         0           Next Step Vegreville         0.00%         0           Pine Street Elementary         0.00%         0           Salisbury Composite High         0.00%         0           Sherwood Heights Junior High         0.00%         0           Sherwood Heights Junior High         0.00%         0 </td <td>École Parc Élémentaire</td> <td>0.00%</td> <td>0</td> | École Parc Élémentaire                  | 0.00%     | 0  |
| Fort Saskatchewan Elementary0.00%0Fort Saskatchewan High0.00%0Futtorivale Elementary Junior High0.00%0Glen Allan Elementary0.00%0Heritage Hills Elementary0.00%0James Mowat Elementary0.00%0Lakeland Ridge0.00%0Lamont Elementary0.00%0Mundare School0.00%0Mundare School0.00%0Next Step Fort Saskatchewan0.00%0Next Step Vegreville0.00%0Prine Street Elementary0.00%0Rudolph Hennig Junior High0.00%0Salisbury Composite High0.00%0Sherwood Heights Junior High0.00%0SouthPointe School0.00%0SouthPointe School0.00% <t< td=""><td>F.R. Haythorne Junior High</td><td>0.00%</td><td>0</td></t<>                                                                                                                                                                                                                                                                                      | F.R. Haythorne Junior High              | 0.00%     | 0  |
| Fort Saskatchewan High0.00%0Fultonvale Elementary Junior High0.00%0Glen Allan Elementary0.00%0Heritage Hills Elementary0.00%0James Mowat Elementary0.00%0Lakeland Ridge0.00%0Lamont Elementary0.00%0Lamont High0.00%0Mundare School0.00%0Next Step Fort Saskatchewan0.00%0Next Step Fort Saskatchewan0.00%0Next Step Vegreville0.00%0Pine Street Elementary0.00%0Rudolph Hennig Junior High0.00%0Salisbury Composite High0.00%0Sherwood Heights Junior High0.00%0South Pointe School0.00%0                                                                                                                                                                                                                                                                                                                                                                                                                                                                                                                                                                                                                                                                                                                                                                     | Fort Saskatchewan Christian             | 0.00%     | 0  |
| Fultonvale Elementary Junior High0.00%0Glen Allan Elementary0.00%0Heritage Hills Elementary0.00%0James Mowat Elementary0.00%0Lakeland Ridge0.00%0Lamont Elementary0.00%0Lamont High0.00%0Mundare School0.00%0Next Step Fort Saskatchewan0.00%0Next Step Vegreville0.00%0Pine Udolph Hennig Junior High0.00%0Salisbury Composite High0.00%0Sherwood Heights Junior High0.00%0SouthPointe School0.00%0                                                                                                                                                                                                                                                                                                                                                                                                                                                                                                                                                                                                                                                                                                                                                                                                                                                           | Fort Saskatchewan Elementary            | 0.00%     | 0  |
| Glen Allan Elementary0.00%0Heritage Hills Elementary0.00%0James Mowat Elementary0.00%0Lakeland Ridge0.00%0Lamont Elementary0.00%0Lamont High0.00%0Mundare School0.00%0Next Step Fort Saskatchewan0.00%0Next Step Vegreville0.00%0Pine Street Elementary0.00%0Rudolph Hennig Junior High0.00%0Selisbury Composite High0.00%0Sherwood Heights Junior High0.00%0SouthPointe School0.00%0SouthPointe S                                                                                                                                                                                                                                                                                                                                                                                     | Fort Saskatchewan High                  | 0.00%     | 0  |
| Heritage Hills Elementary0.00%0James Mowat Elementary0.00%0Lakeland Ridge0.00%0Lamont Elementary0.00%0Lamont High0.00%0Muldare School0.00%0Next Step Fort Saskatchewan0.00%0Next Step Vegreville0.00%0Pine Street Elementary0.00%0Rudolph Hennig Junior High0.00%0Salisbury Composite High0.00%0Sherwood Heights Junior High0.00%0SouthPointe School0.00%0                                                                                                                                                                                                                                                                                                                                                                                                                                                                                                                                                                                                                                                                                                                                                                                                                                                                                                     | Fultonvale Elementary Junior High       | 0.00%     | 0  |
| James Mowat Elementary0.00%0Lakeland Ridge0.00%0Lamont Elementary0.00%0Lamont High0.00%0Mundare School0.00%0Next Step Fort Saskatchewan0.00%0Next Step Sherwood Park0.00%0Next Step Vegreville0.00%0Pine Street Elementary0.00%0Rudolph Hennig Junior High0.00%0Salisbury Composite High0.00%0SouthPointe School0.00%0                                                                                                                                                                                                                                                                                                                                                                                                                                                                                                                                                                                                                                                                                                                                                                                                                                                                                                                                         | Glen Allan Elementary                   | 0.00%     | 0  |
| Lakeland Ridge0.00%0Lamont Elementary0.00%0Lamont High0.00%0Mills Haven Elementary0.00%0Mundare School0.00%0Next Step Fort Saskatchewan0.00%0Next Step Sherwood Park0.00%0Next Step Vegreville0.00%0Pine Street Elementary0.00%0Rudolph Hennig Junior High0.00%0Salisbury Composite High0.00%0SouthPointe School0.00%0                                                                                                                                                                                                                                                                                                                                                                                                                                                                                                                                                                                                                                                                                                                                                                                                                                                                                                                                         | Heritage Hills Elementary               | 0.00%     | 0  |
| Lanont High0.00%0Lamont High0.00%0Mills Haven Elementary0.00%0Mundare School0.00%0Next Step Fort Saskatchewan0.00%0Next Step Sherwood Park0.00%0Next Step Vegreville0.00%0Pine Street Elementary0.00%0Rudolph Hennig Junior High0.00%0Salisbury Composite High0.00%0SouthPointe School0.00%0                                                                                                                                                                                                                                                                                                                                                                                                                                                                                                                                                                                                                                                                                                                                                                                                                                                                                                                                                                   | James Mowat Elementary                  | 0.00%     | 0  |
| Lamont High0.00%0Mills Haven Elementary0.00%0Mundare School0.00%0Next Step Fort Saskatchewan0.00%0Next Step Sherwood Park0.00%0Next Step Vegreville0.00%0Pine Street Elementary0.00%0Rudolph Hennig Junior High0.00%0Salisbury Composite High0.00%0SouthPointe School0.00%0                                                                                                                                                                                                                                                                                                                                                                                                                                                                                                                                                                                                                                                                                                                                                                                                                                                                                                                                                                                    | Lakeland Ridge                          | 0.00%     | 0  |
| Landin High0.00%0Mills Haven Elementary0.00%0Mundare School0.00%0Next Step Fort Saskatchewan0.00%0Next Step Sherwood Park0.00%0Next Step Vegreville0.00%0Pine Street Elementary0.00%0Rudolph Hennig Junior High0.00%0Salisbury Composite High0.00%0Sherwood Heights Junior High0.00%0SouthPointe School0.00%0                                                                                                                                                                                                                                                                                                                                                                                                                                                                                                                                                                                                                                                                                                                                                                                                                                                                                                                                                  | Lamont Elementary                       | 0.00%     | 0  |
| Mundare School0.00%0Next Step Fort Saskatchewan0.00%0Next Step Sherwood Park0.00%0Next Step Vegreville0.00%0Pine Street Elementary0.00%0Rudolph Hennig Junior High0.00%0Salisbury Composite High0.00%0Sherwood Heights Junior High0.00%0SouthPointe School0.00%0                                                                                                                                                                                                                                                                                                                                                                                                                                                                                                                                                                                                                                                                                                                                                                                                                                                                                                                                                                                               | Lamont High                             | 0.00%     | 0  |
| Next Step Fort Saskatchewan0.00%0Next Step Sherwood Park0.00%0Next Step Vegreville0.00%0Pine Street Elementary0.00%0Rudolph Hennig Junior High0.00%0Salisbury Composite High0.00%0Sherwood Heights Junior High0.00%0SouthPointe School0.00%0                                                                                                                                                                                                                                                                                                                                                                                                                                                                                                                                                                                                                                                                                                                                                                                                                                                                                                                                                                                                                   | Mills Haven Elementary                  | 0.00%     | 0  |
| Next Step Sherwood Park0.00%0Next Step Vegreville0.00%0Pine Street Elementary0.00%0Rudolph Hennig Junior High0.00%0Salisbury Composite High0.00%0Sherwood Heights Junior High0.00%0SouthPointe School0.00%0                                                                                                                                                                                                                                                                                                                                                                                                                                                                                                                                                                                                                                                                                                                                                                                                                                                                                                                                                                                                                                                    | Mundare School                          | 0.00%     | 0  |
| Next Step Vegreville       0.00%       0         Pine Street Elementary       0.00%       0         Rudolph Hennig Junior High       0.00%       0         Salisbury Composite High       0.00%       0         Sherwood Heights Junior High       0.00%       0         SouthPointe School       0.00%       0                                                                                                                                                                                                                                                                                                                                                                                                                                                                                                                                                                                                                                                                                                                                                                                                                                                                                                                                                | Next Step Fort Saskatchewan             | 0.00%     | 0  |
| Pine Street Elementary       0.00%       0         Rudolph Hennig Junior High       0.00%       0         Salisbury Composite High       0.00%       0         Sherwood Heights Junior High       0.00%       0         SouthPointe School       0.00%       0                                                                                                                                                                                                                                                                                                                                                                                                                                                                                                                                                                                                                                                                                                                                                                                                                                                                                                                                                                                                 | Next Step Sherwood Park                 | 0.00%     | 0  |
| Rudolph Hennig Junior High     0.00%     0       Salisbury Composite High     0.00%     0       Sherwood Heights Junior High     0.00%     0       SouthPointe School     0.00%     0                                                                                                                                                                                                                                                                                                                                                                                                                                                                                                                                                                                                                                                                                                                                                                                                                                                                                                                                                                                                                                                                          | Next Step Vegreville                    | 0.00%     | 0  |
| Salisbury Composite High     0.00%     0       Sherwood Heights Junior High     0.00%     0       SouthPointe School     0.00%     0                                                                                                                                                                                                                                                                                                                                                                                                                                                                                                                                                                                                                                                                                                                                                                                                                                                                                                                                                                                                                                                                                                                           | Pine Street Elementary                  | 0.00%     | 0  |
| Sherwood Heights Junior High     0.00%     0       SouthPointe School     0.00%     0                                                                                                                                                                                                                                                                                                                                                                                                                                                                                                                                                                                                                                                                                                                                                                                                                                                                                                                                                                                                                                                                                                                                                                          | Rudolph Hennig Junior High              | 0.00%     | 0  |
| SouthPointe School     0.00%     0                                                                                                                                                                                                                                                                                                                                                                                                                                                                                                                                                                                                                                                                                                                                                                                                                                                                                                                                                                                                                                                                                                                                                                                                                             | Salisbury Composite High                | 0.00%     | 0  |
|                                                                                                                                                                                                                                                                                                                                                                                                                                                                                                                                                                                                                                                                                                                                                                                                                                                                                                                                                                                                                                                                                                                                                                                                                                                                | Sherwood Heights Junior High            | 0.00%     | 0  |
| Strathcona Christian Academy Elementary 0.00% 0                                                                                                                                                                                                                                                                                                                                                                                                                                                                                                                                                                                                                                                                                                                                                                                                                                                                                                                                                                                                                                                                                                                                                                                                                | SouthPointe School                      | 0.00%     | 0  |
|                                                                                                                                                                                                                                                                                                                                                                                                                                                                                                                                                                                                                                                                                                                                                                                                                                                                                                                                                                                                                                                                                                                                                                                                                                                                | Strathcona Christian Academy Elementary | 0.00%     | 0  |

| Strathcona Christian Academy Secondary<br>Uncas Elementary | 0.00% | 0  |
|------------------------------------------------------------|-------|----|
| Vegreville Composite High                                  | 0.00% | 0  |
| Wes Hosford Elementary                                     | 0.00% | 0  |
| Westboro Elementary                                        | 0.00% | 0  |
| Win Ferguson Elementary                                    | 0.00% | 0  |
| Woodbridge Farms Elementary                                | 0.00% | 0  |
| TOTAL                                                      |       | 57 |