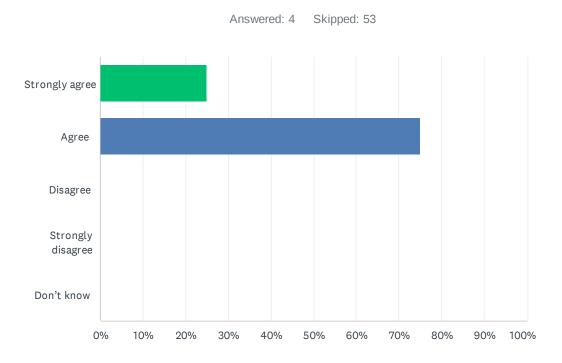

# Q4 As a result of being in the kindergarten program, my child's becoming ready to enter Grade 1.

| ANSWER CHOICES    | RESPONSES |   |
|-------------------|-----------|---|
| Strongly agree    | 25.00%    | 1 |
| Agree             | 75.00%    | 3 |
| Disagree          | 0.00%     | 0 |
| Strongly disagree | 0.00%     | 0 |
| Don't know        | 0.00%     | 0 |
| TOTAL             |           | 4 |