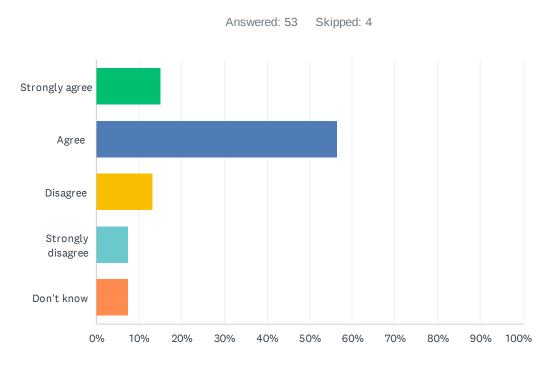

### Q10 My child's learning the knowledge, skills and attitudes necessary to be successful in life.

| ANSWER CHOICES    | RESPONSES |    |
|-------------------|-----------|----|
| Strongly agree    | 15.09%    | 8  |
| Agree             | 56.60%    | 30 |
| Disagree          | 13.21%    | 7  |
| Strongly disagree | 7.55%     | 4  |
| Don't know        | 7.55%     | 4  |
| TOTAL             |           | 53 |