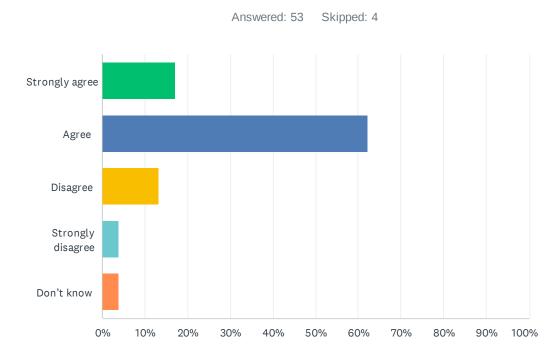

### Q5 My child's individual needs are met.

| ANSWER CHOICES    | RESPONSES |    |
|-------------------|-----------|----|
| Strongly agree    | 16.98%    | 9  |
| Agree             | 62.26%    | 33 |
| Disagree          | 13.21%    | 7  |
| Strongly disagree | 3.77%     | 2  |
| Don't know        | 3.77%     | 2  |
| TOTAL             |           | 53 |