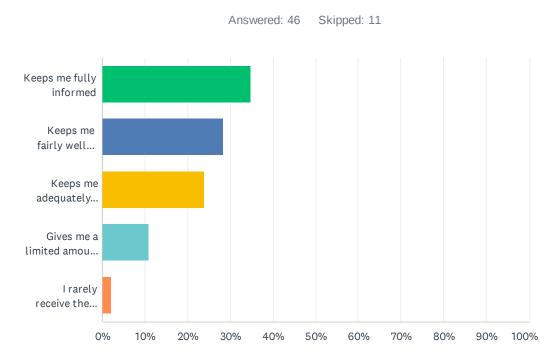

#### Q26 Elk Island Public Schools appreciates the opportunity to stay connected with parents about news, activities, programs and other matters of importance. What is your impression of the communication you receive from your child's school?

| ANSWER CHOICES                           | RESPONSES |    |
|------------------------------------------|-----------|----|
| Keeps me fully informed                  | 34.78%    | 16 |
| Keeps me fairly well informed            | 28.26%    | 13 |
| Keeps me adequately informed             | 23.91%    | 11 |
| Gives me a limited amount of information | 10.87%    | 5  |
| I rarely receive the information I need  | 2.17%     | 1  |
| TOTAL                                    |           | 46 |