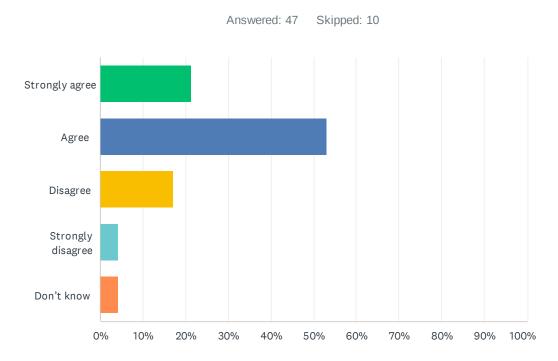

#### Q23 There is open and honest communication within my child's school.

| ANSWER CHOICES    | RESPONSES |
|-------------------|-----------|
| Strongly agree    | 21.28% 10 |
| Agree             | 53.19% 25 |
| Disagree          | 17.02% 8  |
| Strongly disagree | 4.26% 2   |
| Don't know        | 4.26% 2   |
| TOTAL             | 47        |