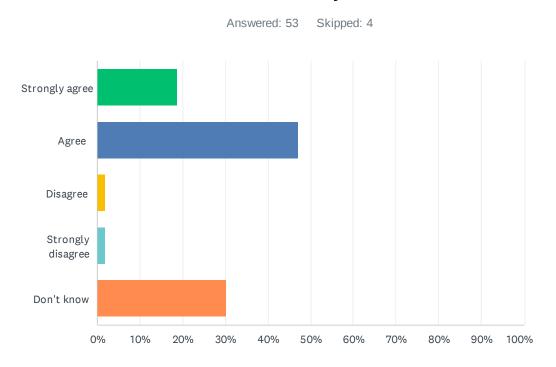

### Q9 My child has an understanding of First Nations, Métis and Inuit culture and history.

| ANSWER CHOICES    | RESPONSES |    |
|-------------------|-----------|----|
| Strongly agree    | 18.87%    | 10 |
| Agree             | 47.17%    | 25 |
| Disagree          | 1.89%     | 1  |
| Strongly disagree | 1.89%     | 1  |
| Don't know        | 30.19%    | 16 |
| TOTAL             |           | 53 |