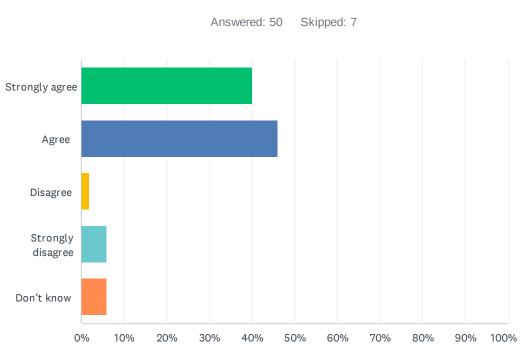

| Q15 School staff care about my child | d. |
|--------------------------------------|----|
|--------------------------------------|----|

| ANSWER CHOICES    | RESPONSES |    |
|-------------------|-----------|----|
| Strongly agree    | 40.00%    | 20 |
| Agree             | 46.00%    | 23 |
| Disagree          | 2.00%     | 1  |
| Strongly disagree | 6.00%     | 3  |
| Don't know        | 6.00%     | 3  |
| TOTAL             |           | 50 |