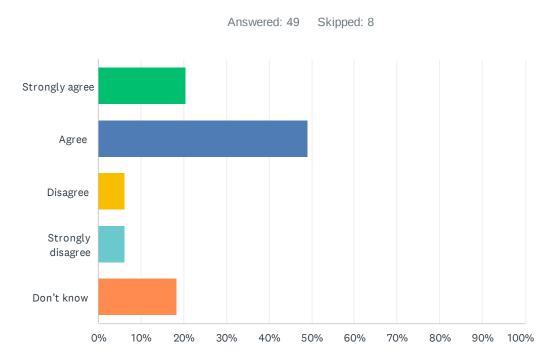

#### Q16 My child's school handles discipline fairly and reasonably.

| ANSWER CHOICES    | RESPONSES |    |
|-------------------|-----------|----|
| Strongly agree    | 20.41%    | 10 |
| Agree             | 48.98%    | 24 |
| Disagree          | 6.12%     | 3  |
| Strongly disagree | 6.12%     | 3  |
| Don't know        | 18.37%    | 9  |
| TOTAL             |           | 49 |