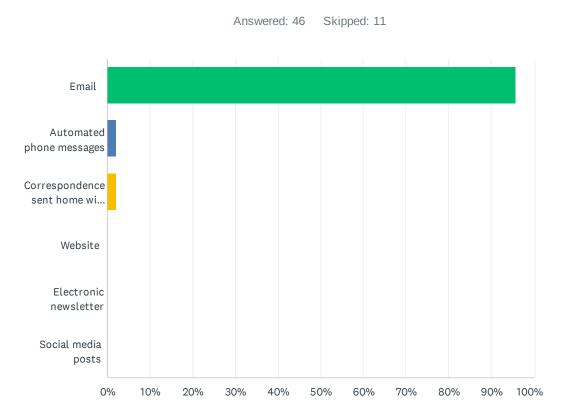

### Q28 What is your most preferred method of communication from the school and Division?

| ANSWER CHOICES                         | RESPONSES |    |
|----------------------------------------|-----------|----|
| Email                                  | 95.65%    | 44 |
| Automated phone messages               | 2.17%     | 1  |
| Correspondence sent home with my child | 2.17%     | 1  |
| Website                                | 0.00%     | 0  |
| Electronic newsletter                  | 0.00%     | 0  |
| Social media posts                     | 0.00%     | 0  |
| TOTAL                                  |           | 46 |