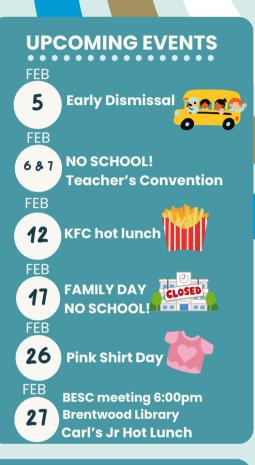

### **UPCOMING HOT LUNCH**

Wednesday, February 12th - KFC Ordering deadline is Friday, Feb 7th. Thursday, February 27th - Carl's Jr. Ordering deadline is Saturday, Feb 22nd. Wednesday, March 12th - Nitza's Pizza Ordering deadline is Friday, March 7th.